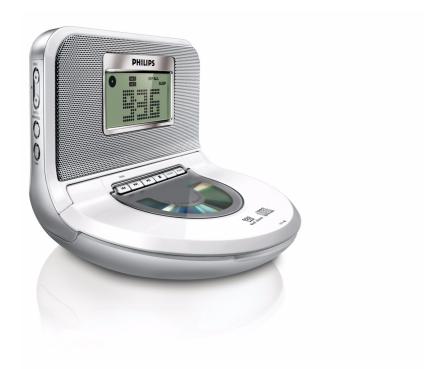

Philips Clock Radio

AJ130

# Sleek design for any lifestyle

wake up to favorite music or radio tunes

Free your portable music at home and enjoy it in superb sound on the AJ130 CD Clock Radio with aux-in connection. Its sleek, space-enhancing design features a large backlit LCD. Choose to awake to a favorite CD, digital music or alarm.

#### Sleek, chic and compact design

- $\bullet \ \ Compatible \ with \ CD-Recordable \ and \ CD-ReWritable \\$
- Aux-in connection for your portable MP3 music player
- Large backlit LCD display for easy viewing in low light
- Digital tuning with presets